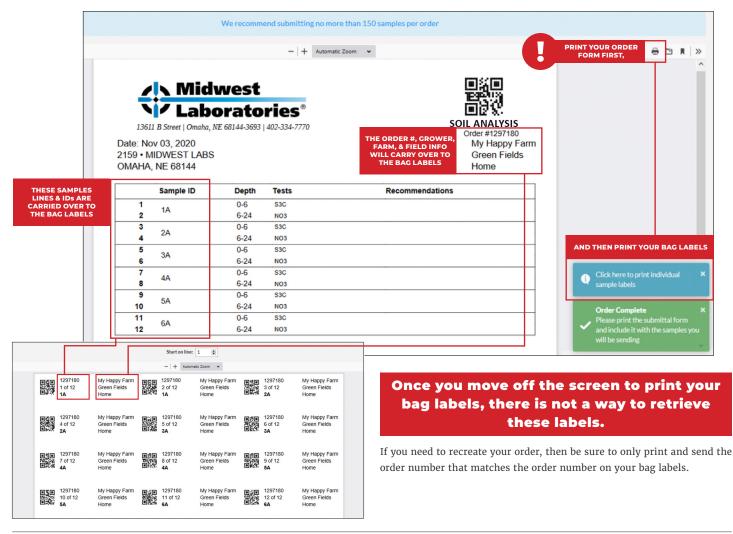

Or contact Client Services at 402.334.7770

After you have created and submitted your order, you will print your order form,

then select the blue box stating,

The bag labels will contain:

- QR Code
- Order number
  - Sample Line number (from sample order form)
- Sample IDGrower/Farm/Field
- Of these, our receiving team will use the grower/farm/field and the sample id and sample line details to lay out the sample bags against your sample order form. The order form is what is used to update your reporting details by our data entry team.