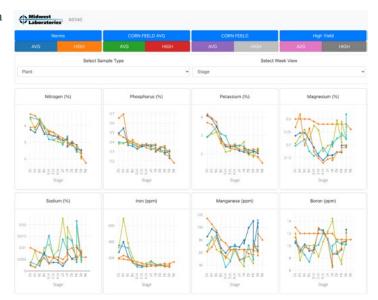

Step 6: Receive your reports via email and in the MyLab Portal Shared Insights Dashboard to compare results week over week.

Any questions about the program email sharedinsightsenrollments@midwestlabs.com.

For reporting questions email our field representative team at <a href="mailto:fieldreps@midwestlabs.com">fieldreps@midwestlabs.com</a>.

Review your results weekly on our Live Dashboard www.mylab.midwestlabs.com