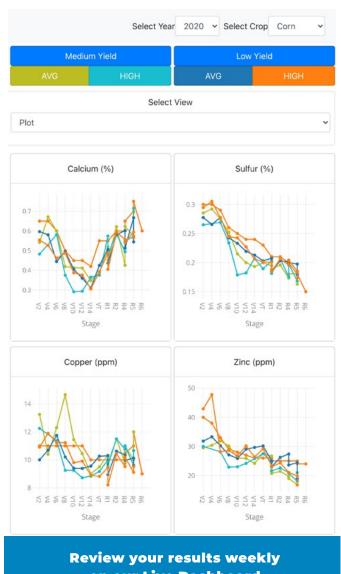

Step 6: Receive your reports via email and in the MyLab Portal Shared Insights Dashboard to compare results week over week.

Any questions about the program email sharedinsightsenrollments@midwestlabs.com.

For reporting questions email our field representative team at <a href="mailto:fieldreps@midwestlabs.com">fieldreps@midwestlabs.com</a>.

Review your results weekly on our Live Dashboard www.mylab.midwestlabs.com